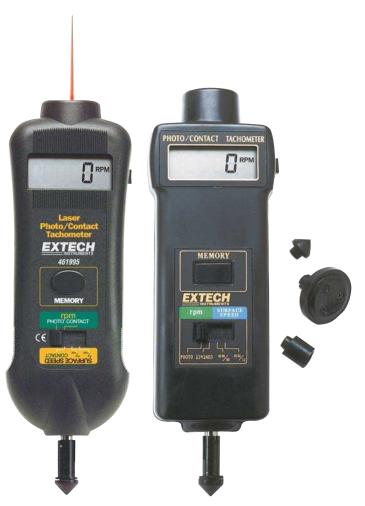

## **Combination Photo/Contact Tachometers**

Combines both contact and non-contact models Choice of Laser-guided model for greater distance non-contact measurements

## **Features:**

- Unique display where characters reverse direction depending on measurement mode you are in
- Large 0.4" (5 digit) LCD display
- Microprocessor based with quartz crystal oscillator to maintain high accuracy
- Tachometer memory stores last, max and min readings
- Provides wide RPM (photo and contact) and Linear Surface Speed (contact) measurements
- Accurate to 0.05% with max resolution of 0.1rpm in either photo or contact mode
- Complete with tips and wheel for rpm or linear surface speed, four 1.5V AA batteries, reflective tape and carrying case

## Additional Features (461995):

- Narrow beam Laser photo tachometer for accurate non-contact RPM measurements
- Measurements from up to 6.5ft from the target for improved safety and accessibility

| Specifications for both models | Photo mode                         | Contact mode        |
|--------------------------------|------------------------------------|---------------------|
| Range (RPM) 461895             | 5 to 99,999                        | 0.5 to 20,000       |
| Range (RPM) 461995             | 10 to 99,999                       | 0.5 to 20,000       |
| Accuracy                       | 0.05% rdg +1 digit                 |                     |
| Sampling Time                  | 1 Sec > 60rpm                      | 1 Sec > 6rpm        |
| Surface Speed                  |                                    | 0.2 to 6560ft/min   |
|                                |                                    | 0.05 to 1999.9m/min |
| Resolution                     | 0.1rpm (< 1,000 rpm)               |                     |
|                                | 1rpm (>1000rpm)                    |                     |
| Power                          | 4 AA batteries                     |                     |
| Dimensions                     | 8.5 x 2.6 x 1.5"(215 x 65 x 38 mm) |                     |
| Weight                         | 10.6 oz (300 g)                    |                     |

## **Ordering Information:**

| 461895      | Combination Contact/Photo Tachometer        |
|-------------|---------------------------------------------|
| 461895-NIST | 461895 with NIST certificate                |
| 461995      | Laser Photo/Contact Tachometer              |
| 461995-NIST | 461995 with NIST certificate                |
| 461937      | Spare Reflective Tape (10pk, 23" each roll) |
| 461990      | Set of Spare Contact Wheels (2 sets of 3)   |